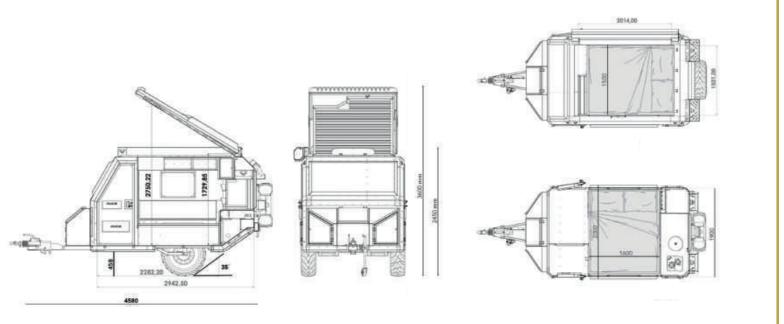

### **Technical Specifications**

Length: 458 cm Height: 245 cm (ceiling closed) , 360 cm (ceiling open) Width: 190 cm Weight: 900 kg\* Wheel dimensions: 285.75.16 6x139,7 wheels Coupling: with brake and backward maneuverability