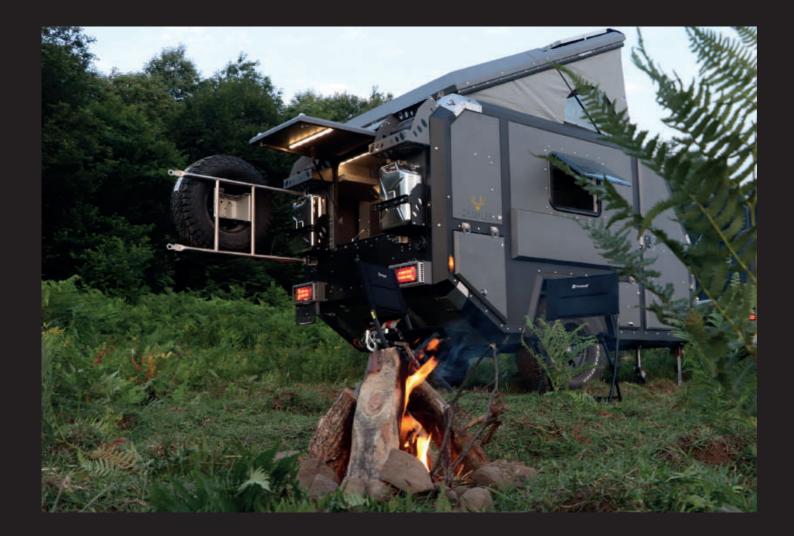

Crawler TRC 458 is not just a caravan or an off-road vehicle, it is truly the perfect gateway from the city buzz to the nature. Explore the nature, travel any location globally without limitations! Crawler TRC 458 will be your best companion to create lifelong experiences beyond your bucket list.

# Return to Origin! Water. Dust. Nature.

Crawler **TRC** 458 is designed to make every journey as adventurous and comfortable as it can be. It provides you all typical amenities that can be foundin an average home, including a living area, kitchen and bathroom with both exterior and sleeping capacity up to 4 people with its additional rooftop extension.

### ake your home to the nature!

Get away from city life, breathe in nature with **TRC** 458's unique off road capability and gear.