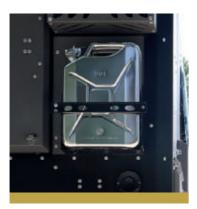

#### 200x160 first bed section

Large Interior, Ergonomic Foldable Table, LED Interior Lighting, Zipped Storage Compartments, Kitchenware Cabinets

Fridge

Casette WC

Fabric wall hanger pockets

2 External Petrol Cans