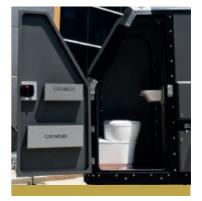

Inside and outside accessible bathroom

4 Pcs Fixing Legs

200x150 second bed section

Chrome faucet and shower head

#### 200x160 first bed section

Large Interior, Ergonomic Foldable Table, LED Interior Lighting, Zipped Storage Compartments, Kitchenware Cabinets

Fridge

Casette WC

Fabric wall hanger pockets

2 External Petrol Cans

#### Standard Features

Ceramic Insulation Kitchen accessible from inside and outside 2 European compatible stove and pot holder Double gas valve Copper gas installation Fixed kitchen sink Marine type chrome faucet Kitchen utensils and drawers Foldable interior table 126 It water tank 37 It grey water tank Chrome water filling cap LED interior lighting First bed section (200x160) Openable Top (second bed Section 200 x 150) Storage Compartments Battery (90 Amps) Right and left windows with fly screen and blinds Kitchen seperator Lighting Dimmer High angle chrome hinges Chrome door stopper Interior LED lighting External LED lighting Usb ports (2 PCs) 12V Plugs (2 PCs) 6 analog control panel External gasoline bins (2 units) 4 fixing legs with height adjustment Led taillights Side track lamps Cassette WC (black water collector) Sink Shower head Crawler Smart Panel Door flyscreeen