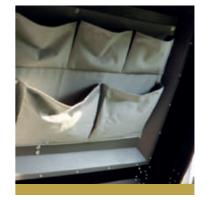

#### 200x160 first bed section

Large Interior, Ergonomic Foldable Table, LED Interior Lighting, Zipped Storage Compartments, Kitchenware Cabinets

Fridge

Casette WC

Fabric wall hanger pockets

2 External Petrol Cans