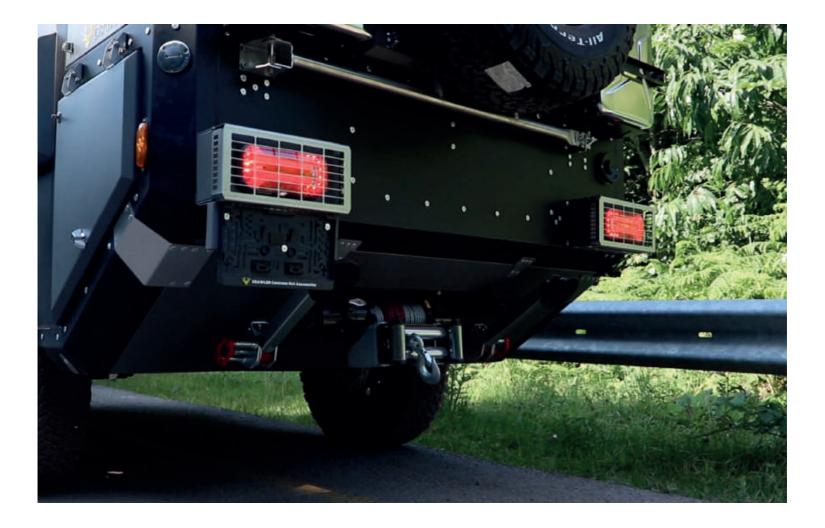

Crawler TRC 458's superior off-road ability and thoughtful design packed with innovation will make

you feel at home in any condition through all four seasons.

Marine type faucet and dual stove

LED Taillights

#### Standard Features

Ceramic Insulation Kitchen accessible from inside and outside 2 European compatible stove and pot holder Double gas valve Copper gas installation Fixed kitchen sink Marine type chrome faucet Kitchen utensils and drawers Foldable interior table 126 It water tank 37 It grey water tank Chrome water filling cap LED interior lighting First bed section (200x160) Openable Top (second bed Section 200 x 150) Storage Compartments Battery (90 Amps) Right and left windows with fly screen and blinds Kitchen seperator Lighting Dimmer High angle chrome hinges Chrome door stopper Interior LED lighting External LED lighting Usb ports (2 PCs) 12V Plugs (2 PCs) 6 analog control panel External gasoline bins (2 units) 4 fixing legs with height adjustment Led taillights Side track lamps Cassette WC (black water collector) Sink Shower head Crawler Smart Panel Door flyscreeen