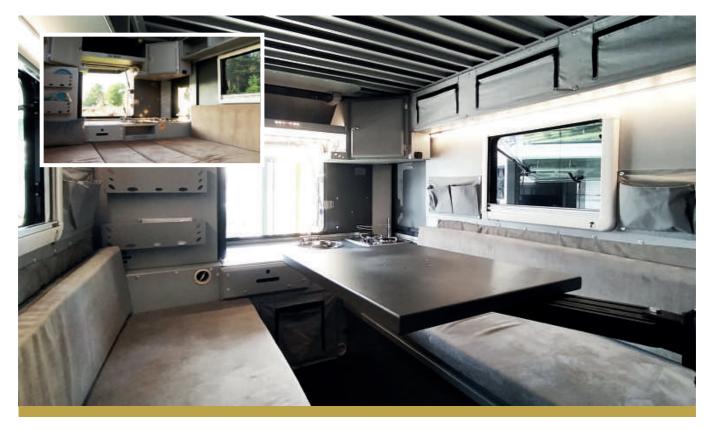

#### 200x160 first bed section

Large Interior, Ergonomic Foldable Table, LED Interior Lighting, Zipped Storage Compartments, Kitchenware Cabinets

Fridge

Casette WC

Fabric wall hanger pockets

2 External Petrol Cans

#### Independent suspensions with swing arm

**TRC** 458 offers a 4-person bed space by using either a high ceiling or by turning it into a secondbed area, thanks to its kitchen and bathroom design, which can be used from inside and outside. It offers you the comfort of your home in 4 seasons with its superior offroad capability and equipment.

#### Standard Features

Ceramic Insulation Kitchen accessible from inside and outside 2 European compatible stove and pot holder Double gas valve Copper gas installation Fixed kitchen sink Marine type chrome faucet Kitchen utensils and drawers Foldable interior table 126 It water tank 37 It grey water tank Chrome water filling cap LED interior lighting First bed section (200x160) Openable Top (second bed Section 200 x 150) Storage Compartments Battery (90 Amps) Right and left windows with fly screen and blinds Kitchen seperator Lighting Dimmer High angle chrome hinges Chrome door stopper Interior LED lighting External LED lighting Usb ports (2 PCs) 12V Plugs (2 PCs) 6 analog control panel External gasoline bins (2 units) 4 fixing legs with height adjustment Led taillights Side track lamps Cassette WC (black water collector) Sink Shower head Crawler Smart Panel Door flyscreeen