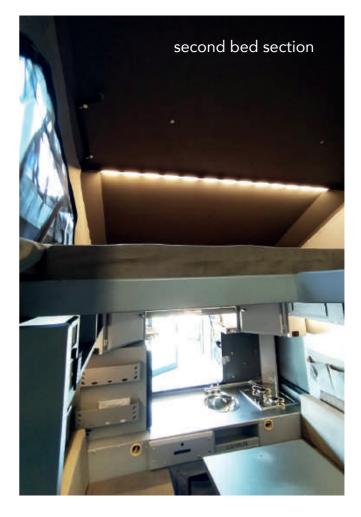

Inside and outside accessible bathroom

4 Pcs Fixing Legs

200x150 second bed section

Chrome faucet and shower head

#### 200x160 first bed section

Large Interior, Ergonomic Foldable Table, LED Interior Lighting, Zipped Storage Compartments, Kitchenware Cabinets

Fridge

Casette WC

Fabric wall hanger pockets

2 External Petrol Cans

#### Independent suspensions with swing arm

**TRC** 458 offers a 4-person bed space by using either a high ceiling or by turning it into a secondbed area, thanks to its kitchen and bathroom design, which can be used from inside and outside. It offers you the comfort of your home in 4 seasons with its superior offroad capability and equipment.