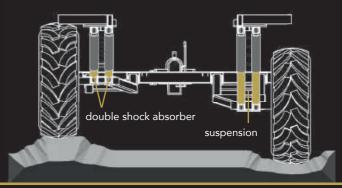

#### Independent suspensions with swing arm

**TRC** 458 offers a 4-person bed space by using either a high ceiling or by turning it into a secondbed area, thanks to its kitchen and bathroom design, which can be used from inside and outside. It offers you the comfort of your home in 4 seasons with its superior offroad capability and equipment.

Suspension: independent suspension with swing system, 4 shock absorbers

Independent suspension

\* Standard weight; may vary according to options and country regulations.

**TRC** 458