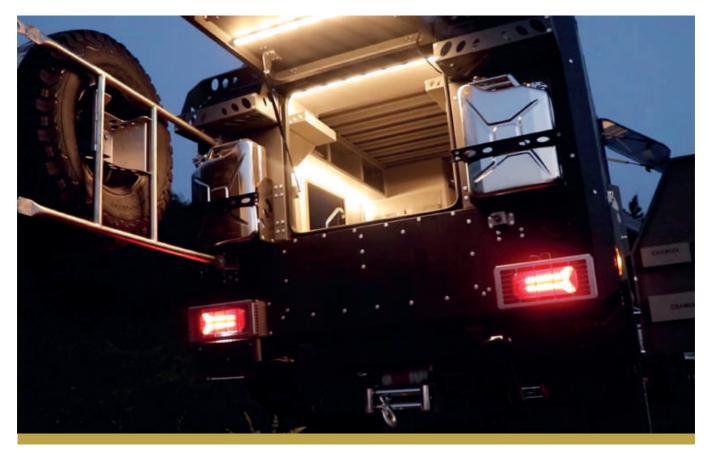

Crawler TRC 458's superior off-road ability and thoughtful design packed with innovation will make

you feel at home in any condition through all four seasons.

Marine type faucet and dual stove

LED Taillights

#### Standard Features

Ceramic Insulation Kitchen accessible from inside and outside 2 European compatible stove and pot holder Double gas valve Copper gas installation Fixed kitchen sink Marine type chrome faucet Kitchen utensils and drawers Foldable interior table 126 It water tank 37 It grey water tank Chrome water filling cap LED interior lighting First bed section (200x160) Openable Top (second bed Section 200 x 150) Storage Compartments Battery (90 Amps) Right and left windows with fly screen and blinds Kitchen seperator Lighting Dimmer High angle chrome hinges Chrome door stopper Interior LED lighting External LED lighting Usb ports (2 PCs) 12V Plugs (2 PCs) 6 analog control panel External gasoline bins (2 units) 4 fixing legs with height adjustment Led taillights Side track lamps Cassette WC (black water collector) Sink Shower head Crawler Smart Panel Door flyscreeen