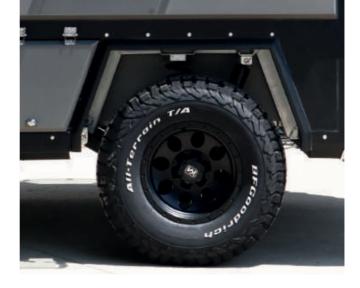

### **Technical Specifications**

Length: 458 cm Height: 245 cm (ceiling closed) , 360 cm (ceiling open) Width: 190 cm Weight: 900 kg\* Wheel dimensions: 285.75.16 6x139,7 wheels Coupling: with brake and backward maneuverability

Suspension: independent suspension with swing system, 4 shock absorbers

Independent suspension

\* Standard weight; may vary according to options and country regulations.

**TRC** 458