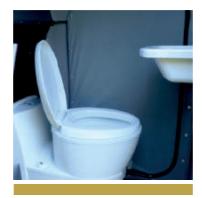

Inside and outside accessible bathroom

4 Pcs Fixing Legs

200x150 second bed section

Chrome faucet and shower head

#### 200x160 first bed section

Large Interior, Ergonomic Foldable Table, LED Interior Lighting, Zipped Storage Compartments, Kitchenware Cabinets

Fridge

Casette WC

Fabric wall hanger pockets

2 External Petrol Cans