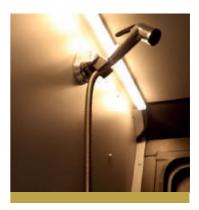

Inside and outside accessible bathroom

4 Pcs Fixing Legs

200x150 second bed section

Chrome faucet and shower head