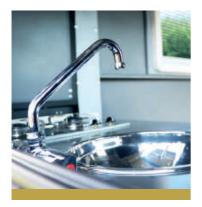

Crawler TRC 458's superior off-road ability and thoughtful design packed with innovation will make

you feel at home in any condition through all four seasons.

Marine type faucet and dual stove

LED Taillights

Inside and outside accessible bathroom

4 Pcs Fixing Legs

200x150 second bed section

Chrome faucet and shower head

#### Standard Features

Ceramic Insulation Kitchen accessible from inside and outside 2 European compatible stove and pot holder Double gas valve Copper gas installation Fixed kitchen sink Marine type chrome faucet Kitchen utensils and drawers Foldable interior table 126 It water tank 37 It grey water tank Chrome water filling cap LED interior lighting First bed section (200x160) Openable Top (second bed Section 200 x 150) Storage Compartments Battery (90 Amps) Right and left windows with fly screen and blinds Kitchen seperator Lighting Dimmer High angle chrome hinges Chrome door stopper Interior LED lighting External LED lighting Usb ports (2 PCs) 12V Plugs (2 PCs) 6 analog control panel External gasoline bins (2 units) 4 fixing legs with height adjustment Led taillights Side track lamps Cassette WC (black water collector) Sink Shower head Crawler Smart Panel Door flyscreeen