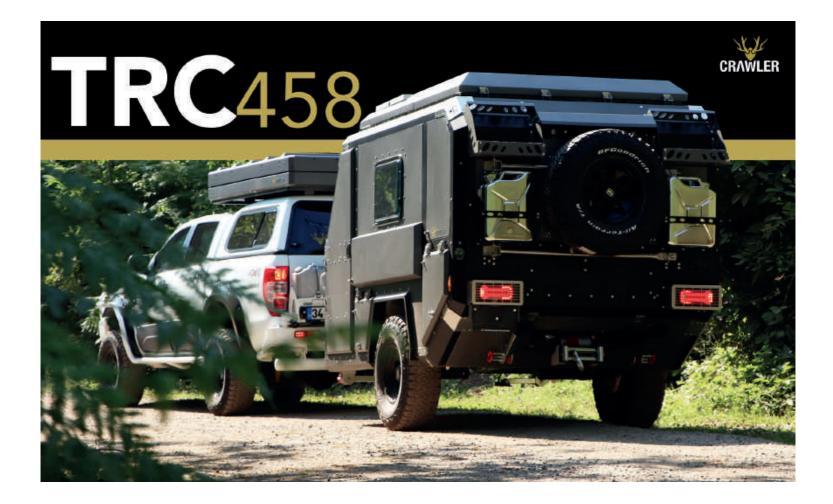

Crawler TRC 458 is not just a caravan or an off-road vehicle, it is truly the perfect gateway from the city buzz to the nature. Explore the nature, travel any location globally without limitations! Crawler TRC 458 will be your best companion to create lifelong experiences beyond your bucket list.

# Return to Origin! Water. Dust. Nature.

Crawler **TRC** 458 is designed to make every journey as adventurous and comfortable as it can be. It provides you all typical amenities that can be foundin an average home, including a living area, kitchen and bathroom with both exterior and sleeping capacity up to 4 people with its additional rooftop extension.

Crawler TRC 458's superior off-road ability and thoughtful design packed with innovation will make

you feel at home in any condition through all four seasons.

Marine type faucet and dual stove

LED Taillights